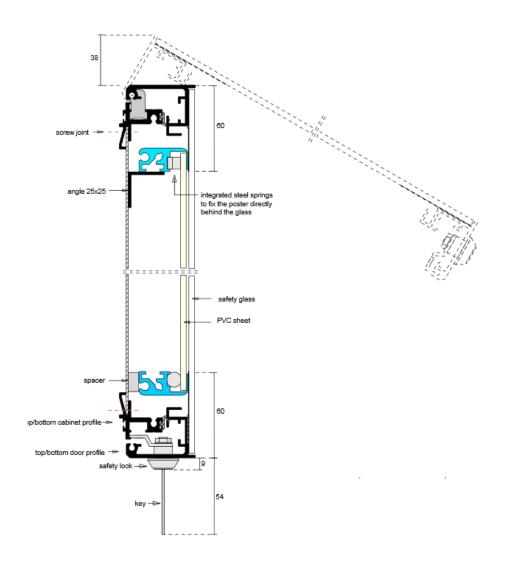

The 5mm ESG toughened glass covers are side or top hinged using gas cylinders that allow easy access to change or update graphics content. The covers are secured with a unique pressurised locking mechanism which will resist all but the most aggressive vandalism.

Vitrum poster cases are available either non-illuminated or with LED powered back lit illumination. The unique design of the LED sheet produces an exceptional brightness with even lighting across the entire panel which other forms of lighting cannot match. The LED panel has its own aluminium frame which cleverly holds the image directly behind the glass covers producing a stunning effect.

# **Standard Vitrum 400**

White printed ceramic borders

White magnetic steel back plate for multiple notices

Sizes A3, A2, A1, A0

Side hinged with security locks on the side