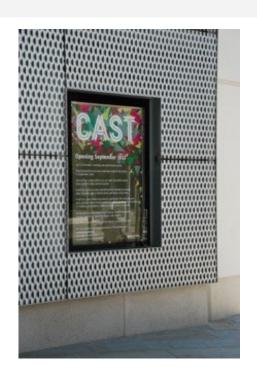

# Vitrum 400 wall mounted, illuminated, poster cases and notice boards

With a wide range of options, the Vitrum 400 is one of the most versatile wall mounted poster cases suitable for outdoor use currently available. It can also be used to accommodate multiple notices and can be made to be spoke specifications if required.

# **The Vitrum Range**

All poster cases within the Vitrum range are superbly engineered using aluminium profiles and have an attractive, contemporary styled frame with ceramic borders.

They are designed for outdoor use, though look equally at home inside a building, and are secure, watertight and lockable.

The 5mm ESG toughened glass covers are side or top hinged using gas cylinders that allow easy access to change or update graphics content. The covers are secured with a unique pressurised locking mechanism which will resist all but the most aggressive vandalism.