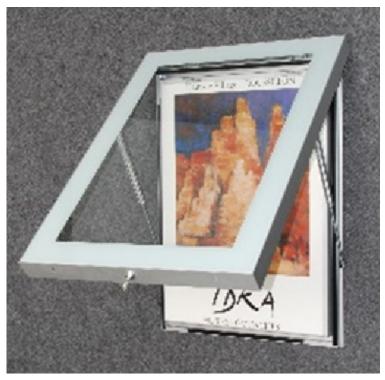

The 5mm ESG toughened glass covers are side or top hinged using gas cylinders that allow easy access to change or update graphics content. The covers are secured with a unique pressurised locking mechanism which will resist all but the most aggressive vandalism.

# **Options**

Top hinged with gas cylinders Landscape or portrait

Top or back lit LED illumination

Custom sizes

Wide range of colours and finishes Landscape or portrait format

02/16

# onthecase

vitrum®

vitrum 400

Top hinged Vitrum 400