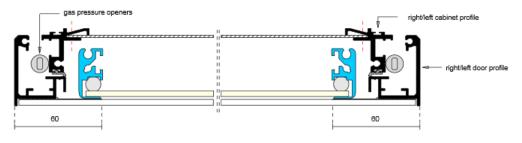

The 5mm ESG toughened glass covers are side or top hinged using gas cylinders that allow easy access to change or update graphics content. The covers are secured with a unique pressurised locking mechanism which will resist all but the most aggressive vandalism.

# **Standard Vitrum 400**

White printed ceramic borders

White magnetic steel back plate for multiple notices

Sizes A3, A2, A1, A0

Side hinged with security locks on the side