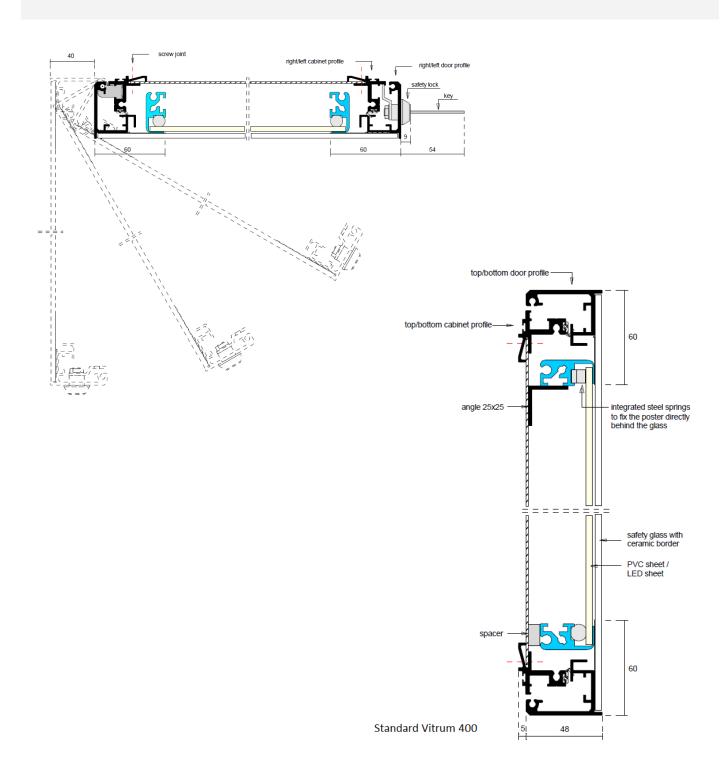

The 5mm ESG toughened glass covers are side or top hinged using gas cylinders that allow easy access to change or update graphics content. The covers are secured with a unique pressurised locking mechanism which will resist all but the most aggressive vandalism.

Vitrum poster cases are available either non-illuminated or with LED powered back lit illumination. The unique design of the LED sheet produces an exceptional brightness with even lighting across the entire panel which other forms of lighting cannot match. The LED panel has its own aluminium frame which cleverly holds the image directly behind the glass covers producing a stunning effect.

# **Standard Vitrum 400**

White printed ceramic borders

White magnetic steel back plate for multiple notices

Sizes A3, A2, A1, A0

Side hinged with security locks on the side